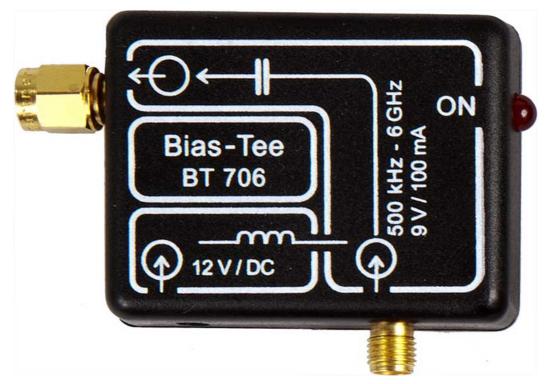

A preamplifier is integrated in every probe, which is powered by the BT 706 bias tee.

## Application ICR probe

BT 706 Bieas tee

Langer EMV-Technik GmbH www.langer-emv.com +49 351 430093 0 sales@langer-emv.de 18.05.2024 2 von 3