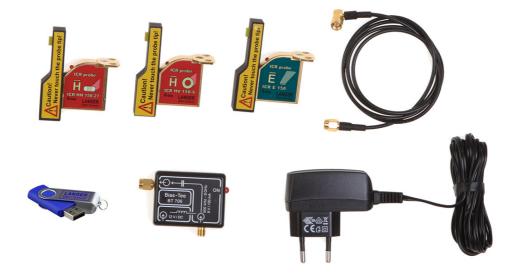

#### Scope of delivery

- 1x ICR Probe, Your selection from our range of near-field microprobes
- 1x ICR Probe, Your selection from our range of near-field microprobes
- 1x ICR Probe, Your selection from our range of near-field microprobes
- 1x BT 706, Bias Tee for Langer probes
- 1x SMA-SMA RA, Cable SMA-SMA, right angle
- 3x ICR-C, ICR Certificate
- 3x ICR Corr, Correction Curves ICR / USB
- 1x NT FRI EU, Power Supply Unit
- 1x ICR case3, System Case

### Scope of delivery ICR 03 set