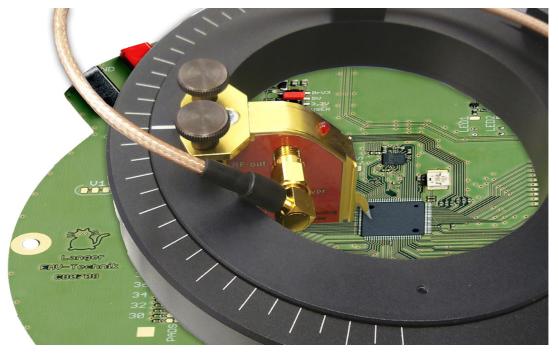

#### Short description

The ICR 03 set contains three of our ICR near-field microprobes (magnetic or E field) of your choice. The probes are used to measure magnetic or electric near fields with extremely high resolution and sensitivity. Optimal is a distance of < 1 mm to the measuring object. The probe head is equipped with either a vertical (HV) or horizontal (HH) measuring coil.

## Application ICR probe

BT 706 Bieas tee

Langer EMV-Technik GmbH www.langer-emv.com +49 351 430093 0 sales@langer-emv.de 18.05.2024 2 von 3