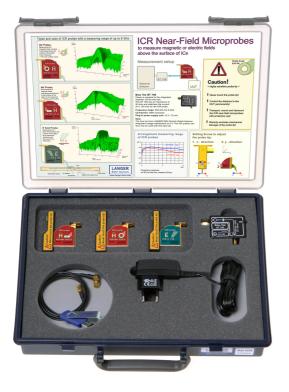

#### Scope of delivery

- 1x ICR Probe, Your selection from our range of near-field microprobes
- 1x ICR Probe, Your selection from our range of near-field microprobes
- 1x ICR Probe, Your selection from our range of near-field microprobes
- 1x BT 706, Bias Tee for Langer probes
- 1x SMA-SMA RA, Cable SMA-SMA, right angle
- 3x ICR-C, ICR Certificate
- 3x ICR Corr, Correction Curves ICR / USB
- 1x NT FRI EU, Power Supply Unit
- 1x ICR case3, System Case

### Scope of delivery ICR 03 set