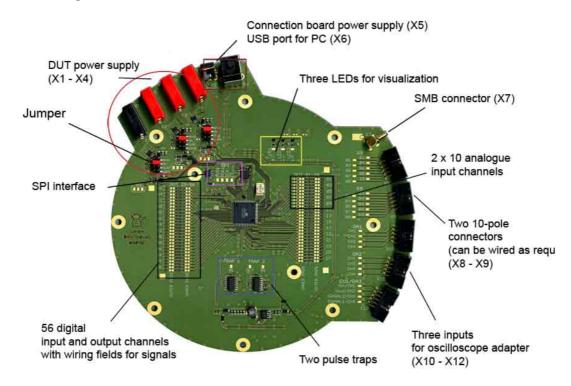

### Port designation

#### Short description

The CB 0708 connection board is used to control and monitor the test IC. The connection board is inserted into the GND 25 ground plane and connected to the test board and therefore to the test IC via a wall plug connector. Sockets for connecting external devices and signals are on the side of the connection board. The CB 0708 is controlled by Connection Board Control software

The micro controller on the back side of CB 0708 monitors the communication with the test IC. It provides an interface to a PC to send and receive commands and signals via USB. The incoming and outgoing signals can be connected with the test IC and the micro controller via wiring fields. Thus, the CB 0708 can be adapted to the respective test IC. The three LEDs allow for the visualization of freely selectable signals.