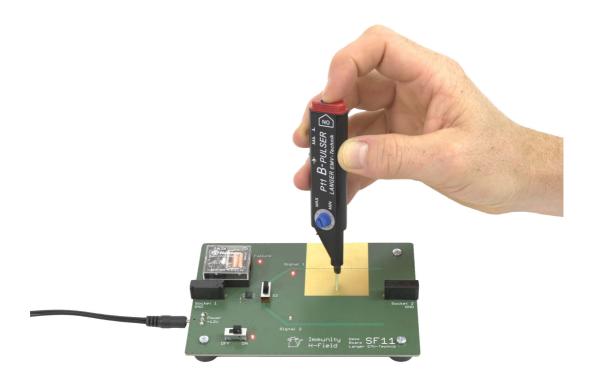

### Demonstration Boards Mini Burst Field Generators

Magnetic Interference - SF 11 Demonstration Board with P11 Magnetic Field Pulser P11

Electrical interference - SF 21 Demonstration board with P21 E-field pulser