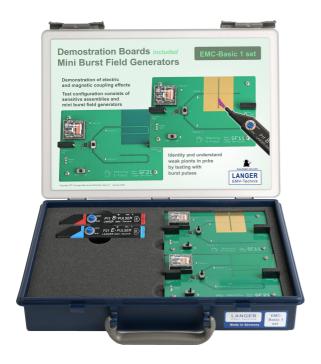

# **EMC-Basic 1 set**

#### Demonstration Boards Mini Burst Field Generators

#### Scope of delivery

- 1x SF 11, Demo Board Immunity B-field
- 1x SF 21, Demo Board Immunity E-field
- 1x P11, Mini Burst Field Generator (B)
- 1x P21, Mini Burst Field Generator (E)
- 1x NT FRI EU, Power Supply Unit
- 1x LK 25 cm rt, Lab Cable 25 cm, red
- 1x LK 25 cm bl, Lab Cable 25 cm, blue
- 1x A4 case, System Case