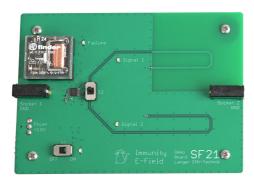

#### Short description

The SF 11 and SF 21 demonstration boards are assemblies for demonstrating immunity phenomena.

The boards are developed for demonstrations with ESD and burst generators of all manufacturers. With these demonstration boards, magnetic (SF 11) and electric (SF 21) coupling mechanisms of immunity can be clearly illustrated on one board each with the corresponding mini burst field generators (B-field: P11 pulser and E-field: P21 pulser).

#### Scope of delivery

- 1x SF 11, Demo Board Immunity B-field
- 1x SF 21, Demo Board Immunity E-field
- 1x P11, Mini Burst Field Generator (B)
- 1x P21, Mini Burst Field Generator (E)
- 1x NT FRI EU, Power Supply Unit
- 1x LK 25 cm rt, Lab Cable 25 cm, red
- 1x LK 25 cm bl, Lab Cable 25 cm, blue
- 1x A4 case, System Case

### Demonstration Boards Mini Burst Field Generators

Magnetic Interference - SF 11 Demonstration Board with P11 Magnetic Field Pulser P11

Electrical interference - SF 21 Demonstration board with P21 E-field pulser