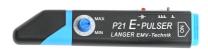

#### Short description

The SF 11 and SF 21 demonstration boards are assemblies for demonstrating immunity phenomena.

The boards are developed for demonstrations with ESD and burst generators of all manufacturers. With these demonstration boards, magnetic (SF 11) and electric (SF 21) coupling mechanisms of immunity can be clearly illustrated on one board each with the corresponding mini burst field generators (B-field: P11 pulser and E-field: P21 pulser).

#### Scope of delivery

- 1x SF 11, Demo Board Immunity B-field
- 1x SF 21, Demo Board Immunity E-field
- 1x P11, Mini Burst Field Generator (B)
- 1x P21, Mini Burst Field Generator (E)
- 1x NT FRI EU, Power Supply Unit
- 1x LK 25 cm rt, Lab Cable 25 cm, red
- 1x LK 25 cm bl, Lab Cable 25 cm, blue
- 1x A4 case, System Case

### Demonstration Boards Mini Burst Field Generators

Magnetic Interference - SF 11 Demonstration Board with P11 Magnetic Field Pulser P11

Electrical interference - SF 21 Demonstration board with P21 E-field pulser