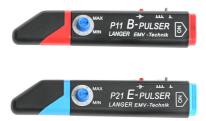

## Short description

The SF 11 and SF 21 demonstration boards are assemblies for demonstrating immunity phenomena. The boards are developed for demonstrations with ESD and burst generators of all manufacturers. With these demonstration boards, magnetic (SF 11) and electric (SF 21) coupling mechanisms of immunity can be clearly illustrated on one board each with the corresponding mini burst field generators (B-field: P11 pulser and E-field: P21 pulser).

## Scope of delivery

- 1x SF 11, Demo Board Immunity B-field
- 1x SF 21, Demo Board Immunity E-field
- 1x P11, Mini Burst Field Generator (B)
- 1x P21, Mini Burst Field Generator (E)
- 1x NT FRI EU, Power Supply Unit
- 1x LK 25 cm rt, Lab Cable 25 cm, red
- 1x LK 25 cm bl, Lab Cable 25 cm, blue
- 1x A4 case, System Case

Magnetic Interference - SF 11 Demonstration Board with P11 Magnetic Field Pulser P11

Electrical interference - SF 21 Demonstration board with P21 E-field pulser