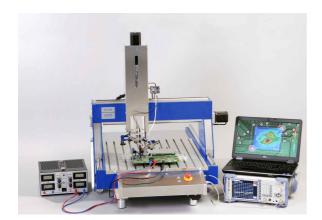

## Short description

Langer EMV-Technik GmbH offers a workshop for the handling of Langer scanners. Our development engineer will explain to you the construction and commissioning of a Langer scanner, the installation and operation of the software and the execution of a scan. Afterwards you will perform a test scan together. Following this, you will scan a DUT (or your own if previously agreed upon) with the help of our development engineer and learn how to evaluate the scan.