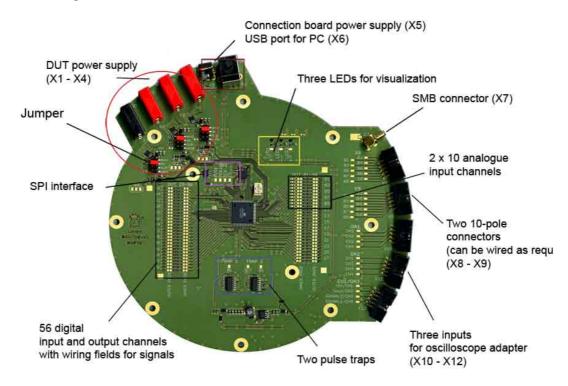

### Port designation

#### Short description

The CB 0708 connection board is used to control and monitor the test IC. The connection board is inserted into the GND 25 ground plane and connected to the test board and therefore to the test IC via a wall plug connector. Sockets for connecting external devices and signals are on the side of the connection board. The CB 0708 is controlled by Connection Board Control software

The micro controller on the back side of CB 0708 monitors the communication with the test IC. It provides an interface to a PC to send and receive commands and signals via USB. The incoming and outgoing signals can be connected with the test IC and the micro controller via wiring fields. Thus, the CB 0708 can be adapted to the respective test IC. The three LEDs allow for the visualization of freely selectable signals.