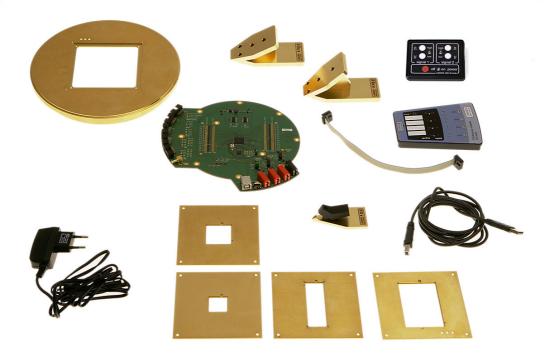

#### Scope of delivery

- 1x CB 0708, Connection Board
- 1x CU 22, Control Unit
- 1x GNDA 01, Ground Adapter 22.9 mm x 22.9 mm
- $1x \quad \text{GNDA 03, Ground Adapter 22.9 mm x 68.3 mm}$
- 1x OA 4005, Oscilloscope Adapter
- 1x SGA 30, Probe Adapter
- 1x TH 22, Probe Head Holder
- 1x USB-AB, USB Cable Type A-B
- 1x ICE1 acc, Accessories
- 1x ICE1 m, ICE1 Set User Manual

1x CB Control, Connection Board Control Software/ USB

- 1x GND 25, Ground Plane
- $1x \quad \text{GNDA 02, Ground Adapter 32.9 mm x 32.9 mm}$
- $1x \quad \text{GNDA 04, Ground Adapter 45.8 mm x 68.3 mm}$
- 1x DM-CAM, Digital Microscope Camera
- 1x SGA 45, Probe Adapter
- 1x PMK ARM 130, Universal Holder
- 1x NT FRI EU, Power Supply Unit
- 1x ICE case, System Case

### Scope of delivery Set ICE1