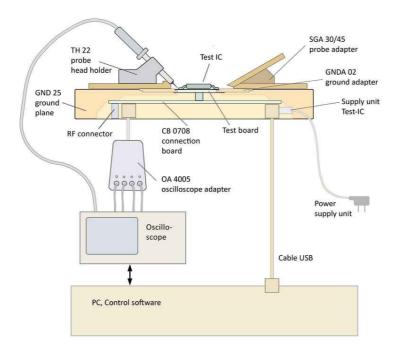

The test IC is installed on the test PC board. The costumer can prepare the test PC board (IC test instructions of Langer EMV-Technik GmbH) or the costumer can place an order at Langer EMV-Technik GmbH. The PC board is inserted into the GND 25 ground plate and via a connector connected to CB 0708 connecting board. Other ICE1 set components are: different ground adapter for testing different PC boards, connection board control software, an oscilloscope adapter for transforming measured signals in order to visualize them at the oscilloscope. Additional equipment for setting up IC test stations are included in the scope of delivery as well.

## Application Set ICE1 with probe P211

Scheme measurement set-up Set ICE1 with extern devices

Langer EMV-Technik GmbH www.langer-emv.com +49 351 430093 0 sales@langer-emv.de 01.05.2025 2 von 3