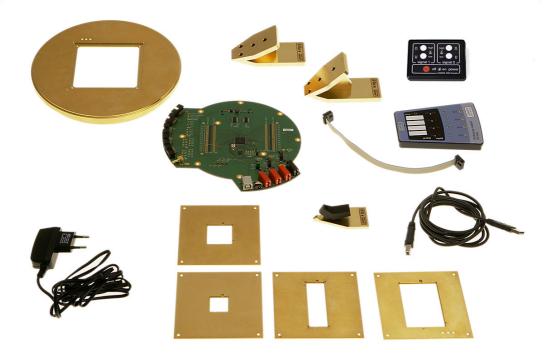

#### Scope of delivery

- 1x CB 0708, Connection Board
- 1x CU 22, Control Unit
- 1x GNDA 01, Ground Adapter 22.9 mm x 22.9 mm
- $1x \quad \text{GNDA 03, Ground Adapter 22.9 mm x 68.3 mm}$
- 1x OA 4005, Oscilloscope Adapter
- 1x SGA 30, Probe Adapter
- 1x TH 22, Probe Head Holder
- 1x USB-AB, USB Cable Type A-B
- 1x ICE1 acc, Accessories
- 1x ICE1 m, ICE1 Set User Manual

1x CB Control, Connection Board Control Software/ USB

- 1x GND 25, Ground Plane
- $1x \quad \text{GNDA 02, Ground Adapter 32.9 mm x 32.9 mm}$
- $1x \quad \text{GNDA 04, Ground Adapter 45.8 mm x 68.3 mm}$
- 1x DM-CAM, Digital Microscope Camera
- 1x SGA 45, Probe Adapter
- 1x PMK ARM 130, Universal Holder
- 1x NT FRI EU, Power Supply Unit
- 1x ICE case, System Case