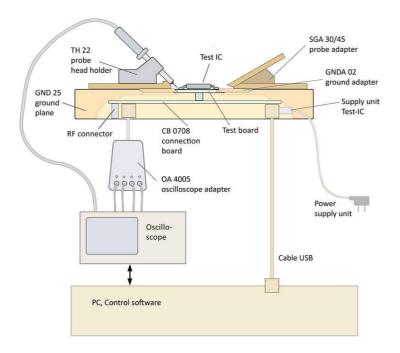

The test IC is installed on the test PC board. The costumer can prepare the test PC board (IC test instructions of Langer EMV-Technik GmbH) or the costumer can place an order at Langer EMV-Technik GmbH. The PC board is inserted into the GND 25 ground plate and via a connector connected to CB 0708 connecting board. Other ICE1 set components are: different ground adapter for testing different PC boards, connection board control software, an oscilloscope adapter for transforming measured signals in order to visualize them at the oscilloscope. Additional equipment for setting up IC test stations are included in the scope of delivery as well.

### Application Set ICE1 with probe P211

Scheme measurement set-up Set ICE1 with extern devices

Langer EMV-Technik GmbH www.langer-emv.com +49 351 430093 0 sales@langer-emv.de 03.05.2025 2 von 3