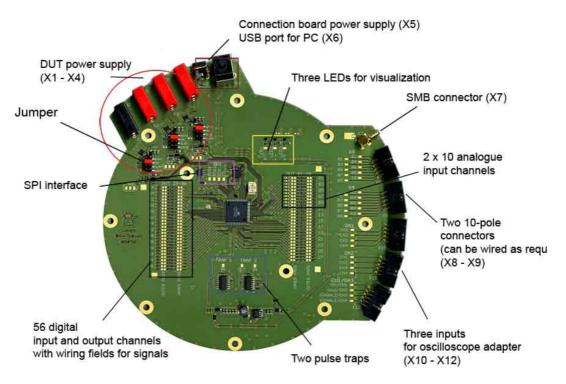

The micro controller on the back side of CB 0708 monitors the communication with the test IC. It provides an interface to a PC to send and receive commands and signals via USB. The incoming and outgoing signals can be connected with the test IC and the micro controller via wiring fields. Thus, the CB 0708 can be adapted to the respective test IC. The three LEDs allow for the visualization of freely selectable signals.

## Port designation