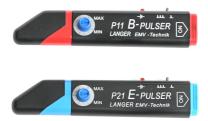

## Short description

The SF 11 and SF 21 demonstration boards are assemblies for demonstrating immunity phenomena. The boards are developed for demonstrations with ESD and burst generators of all manufacturers. With these demonstration boards, magnetic (SF 11) and electric (SF 21) coupling mechanisms of immunity can be clearly illustrated on one board each with the corresponding mini burst field generators (B-field: P11 pulser and E-field: P21 pulser).

## Scope of delivery

- 1x SF 11, Demo Board Immunity B-field
- 1x SF 21, Demo Board Immunity E-field
- 1x P11, Mini Burst Field Generator (B)
- 1x P21, Mini Burst Field Generator (E)
- 1x NT FRI EU, Power Supply Unit
- 1x LK 25 cm rt, Lab Cable 25 cm, red
- 1x LK 25 cm bl, Lab Cable 25 cm, blue
- 1x A4 case, System Case