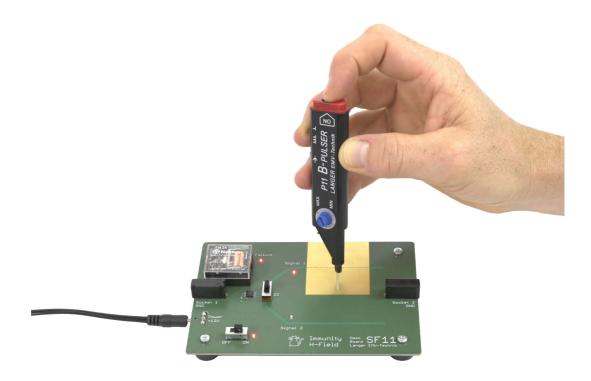

#### Short description

The SF 11 and SF 21 demonstration boards are assemblies for demonstrating immunity phenomena.

The boards are developed for demonstrations with ESD and burst generators of all manufacturers. With these demonstration boards, magnetic (SF 11) and electric (SF 21) coupling mechanisms of immunity can be clearly illustrated on one board each with the corresponding mini burst field generators (B-field: P11 pulser and E-field: P21 pulser).

### Demonstration Boards Mini Burst Field Generators

Magnetic Interference - SF 11 Demonstration Board with P11 Magnetic Field Pulser P11

Electrical interference - SF 21 Demonstration board with P21 E-field pulser