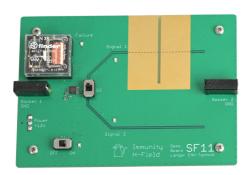

#### Short description

The SF 11 and SF 21 demonstration boards are assemblies for demonstrating immunity phenomena.

The boards are developed for demonstrations with ESD and burst generators of all manufacturers. With these demonstration boards, magnetic (SF 11) and electric (SF 21) coupling mechanisms of immunity can be clearly illustrated on one board each with the corresponding mini burst field generators (B-field: P11 pulser and E-field: P21 pulser).

### Demonstration Boards Mini Burst Field Generators

Magnetic Interference - SF 11 Demonstration Board with P11 Magnetic Field Pulser P11

Electrical interference - SF 21 Demonstration board with P21 E-field pulser