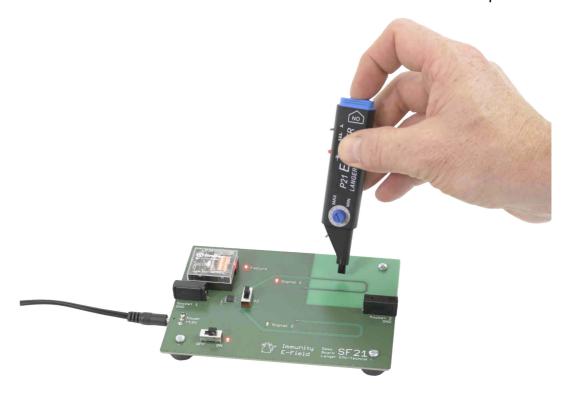

#### Short description

The SF 11 and SF 21 demonstration boards are assemblies for demonstrating immunity phenomena.

The boards are developed for demonstrations with ESD and burst generators of all manufacturers. With these demonstration boards, magnetic (SF 11) and electric (SF 21) coupling mechanisms of immunity can be clearly illustrated on one board each with the corresponding mini burst field generators (B-field: P11 pulser and E-field: P21 pulser).

### Demonstration Boards Mini Burst Field Generators

Magnetic Interference - SF 11 Demonstration Board with P11 Magnetic Field Pulser P11

Electrical interference - SF 21 Demonstration board with P21 E-field pulser