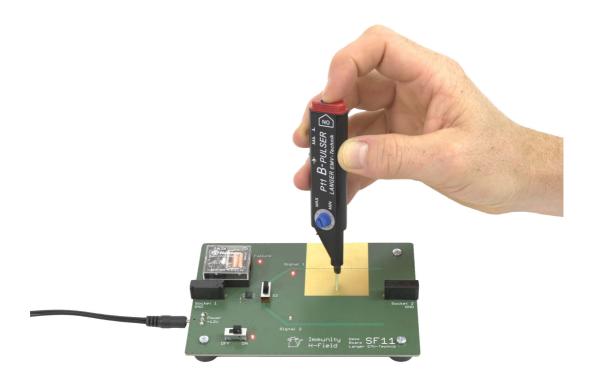

#### Short description

The SF 11 and SF 21 demonstration boards are assemblies for demonstrating immunity phenomena.

The boards are developed for demonstrations with ESD and burst generators of all manufacturers. With these demonstration boards, magnetic (SF 11) and electric (SF 21) coupling mechanisms of immunity can be clearly illustrated on one board each with the corresponding mini burst field generators (B-field: P11 pulser and E-field: P21 pulser).

### Demonstration Boards Mini Burst Field Generators

Magnetic Interference - SF 11 Demonstration Board with P11 Magnetic Field Pulser P11

Electrical interference - SF 21 Demonstration board with P21 E-field pulser