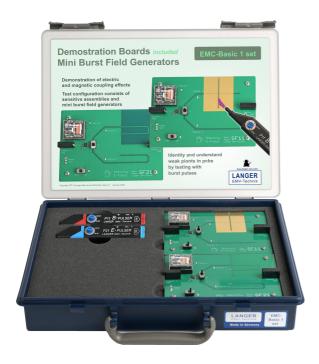

## **EMC-Basic 1 set**

#### Demonstration Boards Mini Burst Field Generators

#### Scope of delivery

- 1x SF 11, Demo Board Immunity B-field
- 1x SF 21, Demo Board Immunity E-field
- 1x P11, Mini Burst Field Generator (B)
- 1x P21, Mini Burst Field Generator (E)
- 1x NT FRI EU, Power Supply Unit
- 1x LK 25 cm rt, Lab Cable 25 cm, red
- 1x LK 25 cm bl, Lab Cable 25 cm, blue
- 1x A4 case, System Case