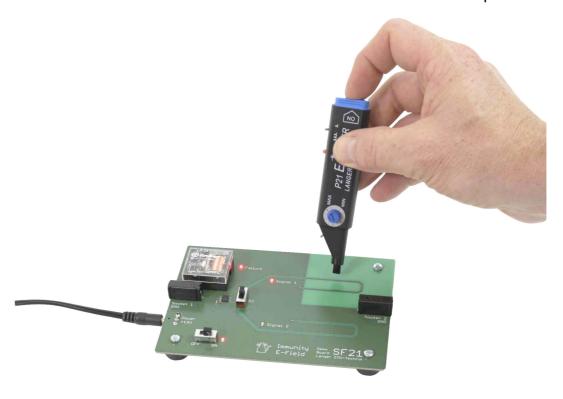

#### Short description

The SF 11 and SF 21 demonstration boards are assemblies for demonstrating immunity phenomena.

The boards are developed for demonstrations with ESD and burst generators of all manufacturers. With these demonstration boards, magnetic (SF 11) and electric (SF 21) coupling mechanisms of immunity can be clearly illustrated on one board each with the corresponding mini burst field generators (B-field: P11 pulser and E-field: P21 pulser).

### Demonstration Boards Mini Burst Field Generators

Magnetic Interference - SF 11 Demonstration Board with P11 Magnetic Field Pulser P11

Electrical interference - SF 21 Demonstration board with P21 E-field pulser