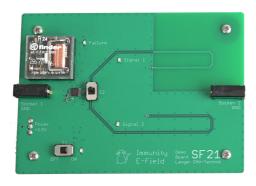

#### Short description

The SF 11 and SF 21 demonstration boards are assemblies for demonstrating immunity phenomena.

The boards are developed for demonstrations with ESD and burst generators of all manufacturers. With these demonstration boards, magnetic (SF 11) and electric (SF 21) coupling mechanisms of immunity can be clearly illustrated on one board each with the corresponding mini burst field generators (B-field: P11 pulser and E-field: P21 pulser).

#### Scope of delivery

- 1x SF 11, Demo Board Immunity B-field
- 1x SF 21, Demo Board Immunity E-field
- 1x P11, Mini Burst Field Generator (B)
- 1x P21, Mini Burst Field Generator (E)
- 1x NT FRI EU, Power Supply Unit
- 1x LK 25 cm rt, Lab Cable 25 cm, red
- 1x LK 25 cm bl, Lab Cable 25 cm, blue
- 1x A4 case, System Case

### Demonstration Boards Mini Burst Field Generators

Magnetic Interference - SF 11 Demonstration Board with P11 Magnetic Field Pulser P11

Electrical interference - SF 21 Demonstration board with P21 E-field pulser