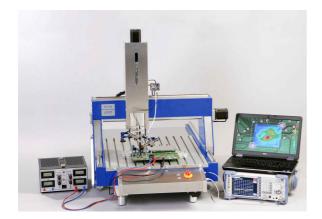

## Short description

Langer EMV-Technik GmbH offers a workshop for the handling of Langer scanners. Our development engineer will explain to you the construction and commissioning of a Langer scanner, the installation and operation of the software and the execution of a scan. Afterwards you will perform a test scan together. Following this, you will scan a DUT (or your own if previously agreed upon) with the help of our development engineer and learn how to evaluate the scan.